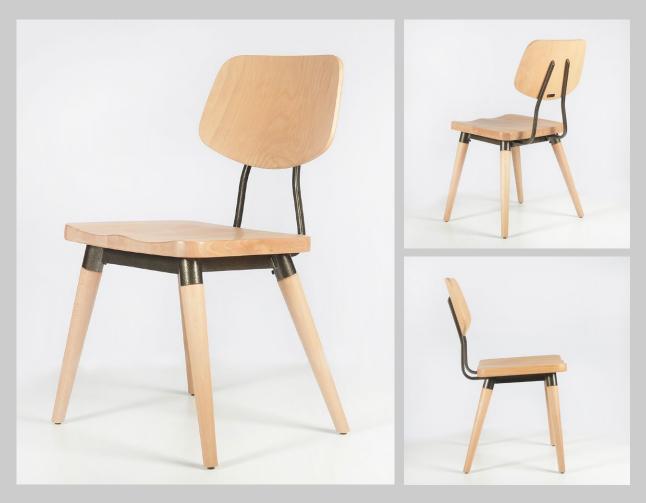

#### Thomas

Another one in the plywood series of chairs, Thomas is a piece that cannot be beaten. With its classic industrial design this chair fully deserves its attention.

Dimensions: H:80cm W:50cm D:59cm