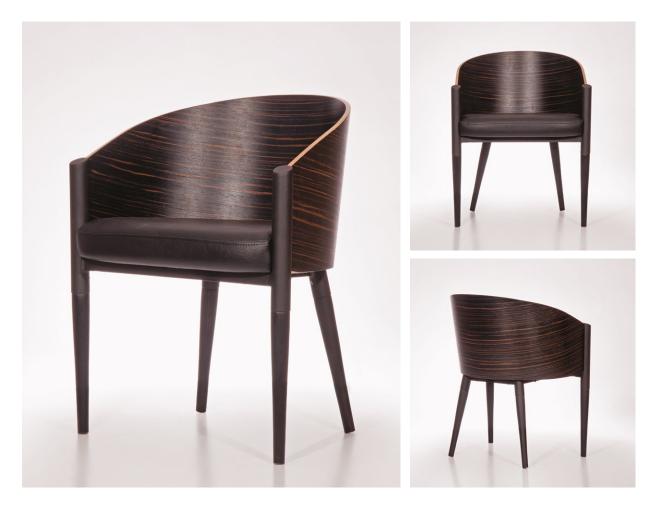

#### Kara

With her elegant silhouette, Kara offers a seat of enveloping proportions and generous size. The detail of the design on the armrest delicately underscores the concept of cosiness, in contrast with the fine lines of the structure.

Dimensions: H:76cm W:60cm D:58cm