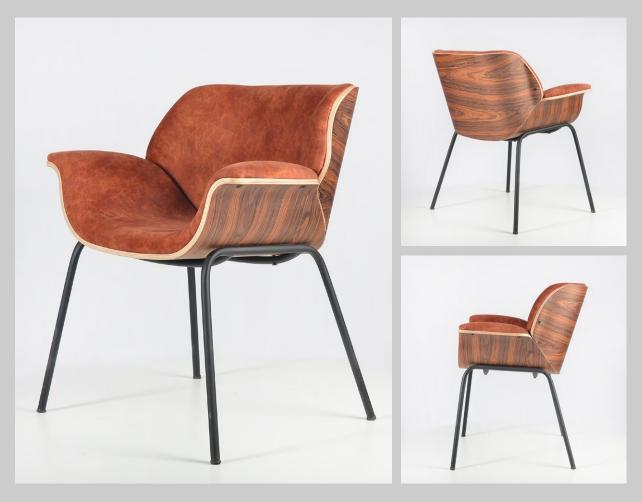

#### Kara

With her elegant silhouette, Kara offers a seat of enveloping proportions and generous size. The detail of the design on the armrest delicately underscores the concept of cosiness, in contrast with the fine lines of the structure.

Dimensions: H:76cm W:60cm D:58cm