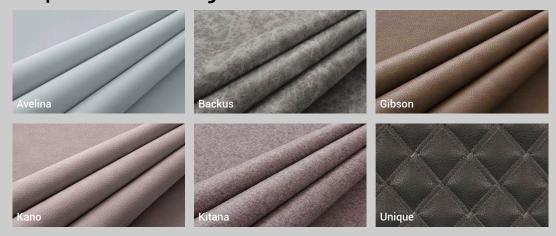

for after dinner chit chat. Dimensions: H:75,5cm W:51,5cm D:54cm

#### Tea



With its plush cushion that is supported by a sturdy solid wood frame, this armchair is perfect for guest seating or lounging with a Sunday morning cappuccino.

Dimensions: H:86,5cm W:53cm D:55,5cm

#### Thomas



Another one in the plywood series of chairs, Thomas is a piece that cannot be beaten. With its classic industrial design this chair fully deserves its attention.

Dimensions: H:80cm W:50cm D:59cm

#### Vatos



This is an example of a modern and simple chair inspired from nature, exactly from Vatos (Dasyatis pastinaca) fish. We create a product witch includes basic details from Vatos fish and correspond with all expressions of this fish.

Dimensions: H:78cm W:75cm D:64cm

#### **Upholstery Selection**



#### Stain Selection



#### Veneer Selection



#### Metal Selection





Metal Furniture Christakis Vasiliou Limited Tel. 99442728, 25565006 Fax. 25733234

www.cyprusmetalfurniture.com
Facebook: christakis vasiliou home futniture