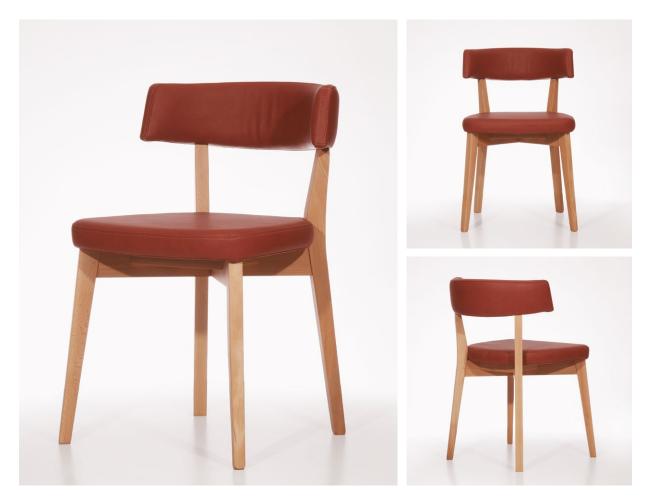

#### Madison

Its distinct curved wooden back and four-legged contemporary design is sure to add character to any room, whether you place it in your dining area or a hotel lobby.

Dimensions: H:74,5cm W:54,5cm D:53cm