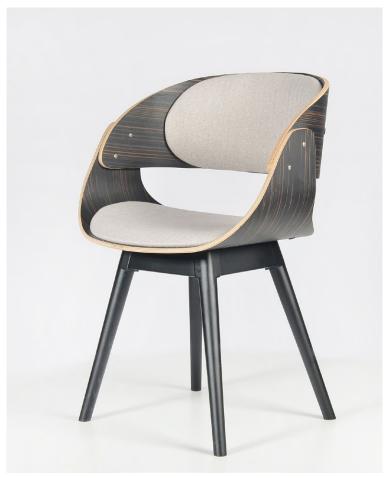

#### Sorizzo

Time to be bold. This statement armchair will be the centre of attention in the room. Tall-backed and winged, it's seriously impressive.

Dimensions: H:78cm W:55cm D:49cm