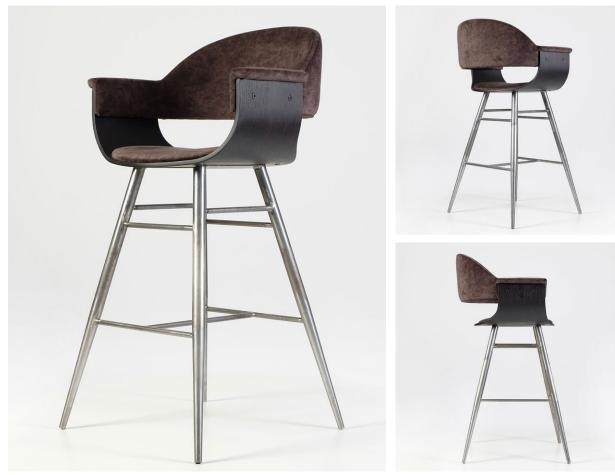

### Evie Stool

Folding two pieces of discreet steel plywood connect to the middle seats creating the familiar round shaped stools. It's unique by technology and a variety of comfortable seating. Dimensions: H:110cm W:53,5cm D:60cm