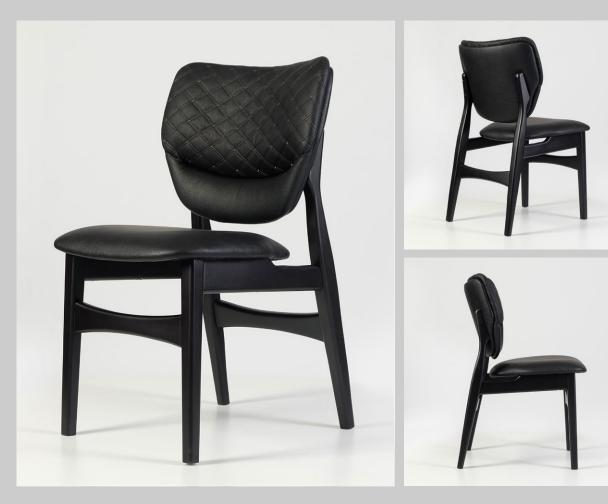

#### Madison

Its distinct curved wooden back and four-legged contemporary design is sure to add character to any room, whether you place it in your dining area or a hotel lobby.

Dimensions: H:74,5cm W:54,5cm D:53cm

Manus S

A design object stands out for aesthetic, shape and colour, as well as for manageability and functionality. Yet, only a chair has the power to literally disappear from our sight as we are using it. Dimensions: H:85cm W:52cm D:66cm