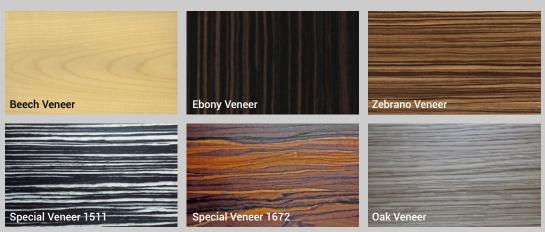

W:51,5cm D:54cm

#### Tea



With its plush cushion that is supported by a sturdy solid wood frame, this armchair is perfect for guest seating or lounging with a Sunday morning cappuccino.

Dimensions: H:86,5cm W:53cm D:55,5cm

#### Thomas



Another one in the plywood series of chairs, Thomas is a piece that cannot be beaten. With its classic industrial design this chair fully deserves its attention.

Dimensions: H:80cm W:50cm D:59cm

#### Vatos



This is an example of a modern and simple chair inspired from nature, exactly from Vatos (Dasyatis pastinaca) fish. We create a product witch includes basic details from Vatos fish and correspond with all expressions of this fish.

Dimensions: H:78cm W:75cm D:64cm

#### **Upholstery Selection**



#### Stain Selection



#### Veneer Selection



#### Metal Selection





Metal Furniture Christakis Vasiliou Limited Tel. 99442728, 25565006 Fax. 25733234

www.cyprusmetalfurniture.com
Facebook: christakis vasiliou home futniture