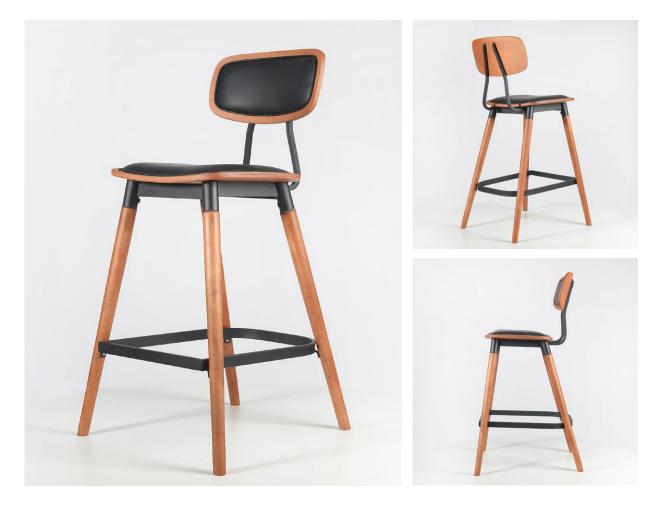

#### Felix Stool

This bar stool will blend in a variety of interiors. The legs are matching solid wood and are subtly flared and sturdily framed in powder coated steel.

Dimensions: H:108,5cm W:58cm D:59,5cm