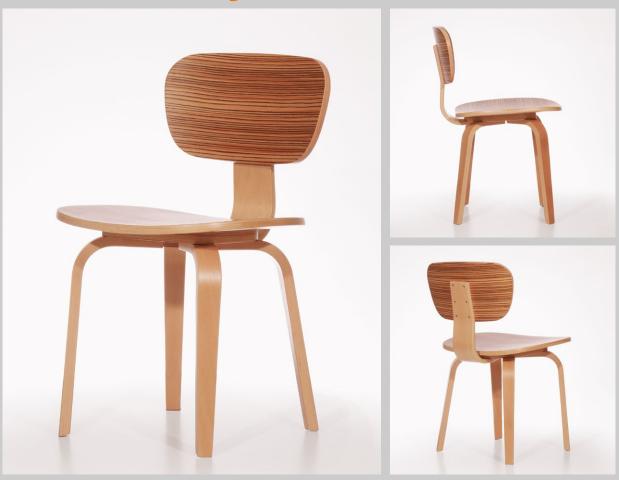

#### Evie

This elegant, unique and legitimately great chair cradles you in a comfortable position. Made of moulded plywood, combined with some eye catching upholstery, this chair will be noticed in the blink of an eye.

H:83,5cm W:53cm D:56cm