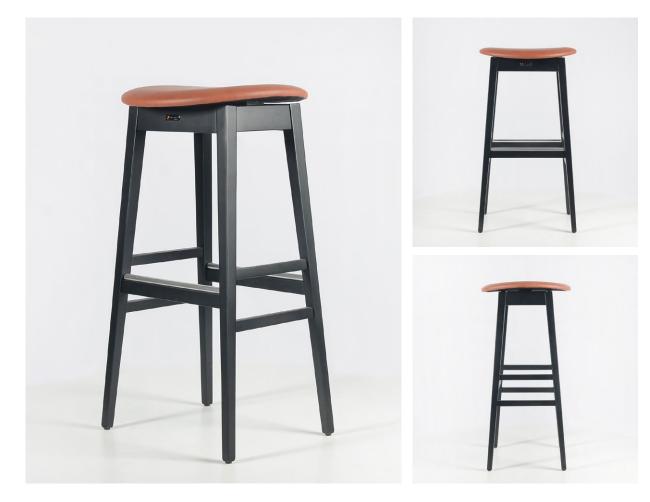

#### Felix Stool

This bar stool will blend in a variety of interiors. The legs are matching solid wood and are subtly flared and sturdily framed in powder coated steel.

Dimensions: H:108,5cm W:58cm D:59,5cm