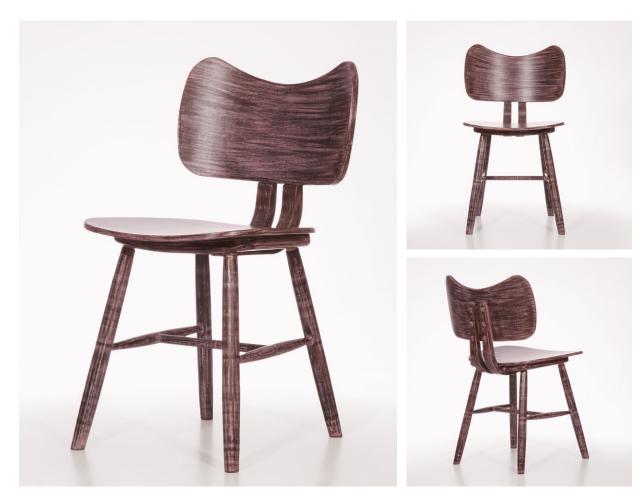

#### Madison

Its distinct curved wooden back and four-legged contemporary design is sure to add character to any room, whether you place it in your dining area or a hotel lobby.

Dimensions: H:74,5cm W:54,5cm D:53cm