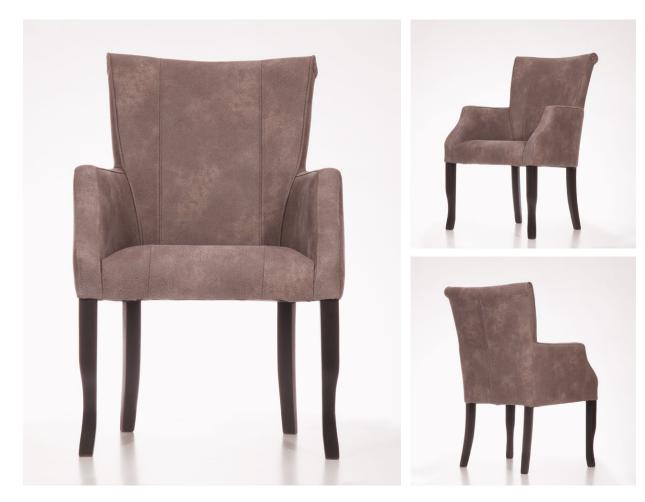

#### Kara

With her elegant silhouette, Kara offers a seat of enveloping proportions and generous size. The detail of the design on the armrest delicately underscores the concept of cosiness, in contrast with the fine lines of the structure.

Dimensions: H:76cm W:60cm D:58cm