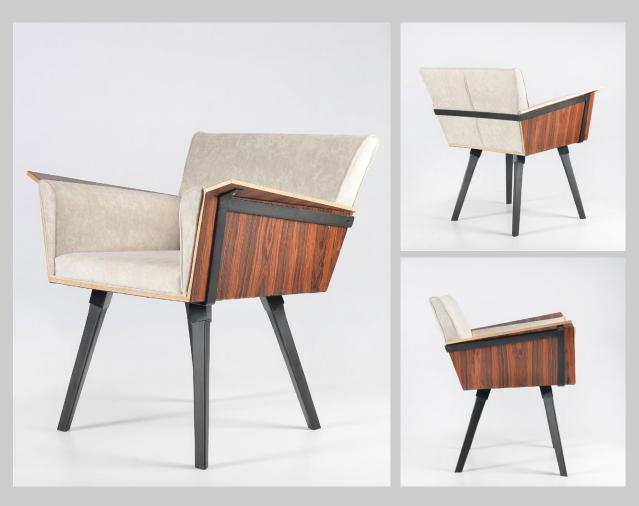

#### Kara

With her elegant silhouette, Kara offers a seat of enveloping proportions and generous size. The detail of the design on the armrest delicately underscores the concept of cosiness, in contrast with the fine lines of the structure.

Dimensions: H:76cm W:60cm D:58cm