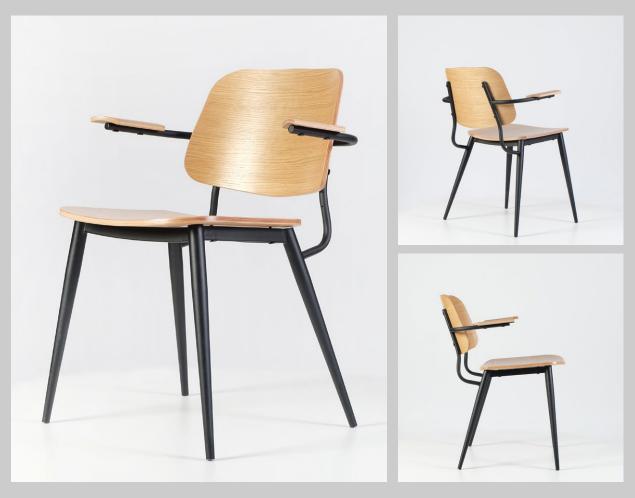

#### Felix Armchair

Convenient chair with essential design. Seat and back are upholstered in regenerated eco leather - available in various colours.

Dimensions: H:81cm W:57,5cm D:51cm