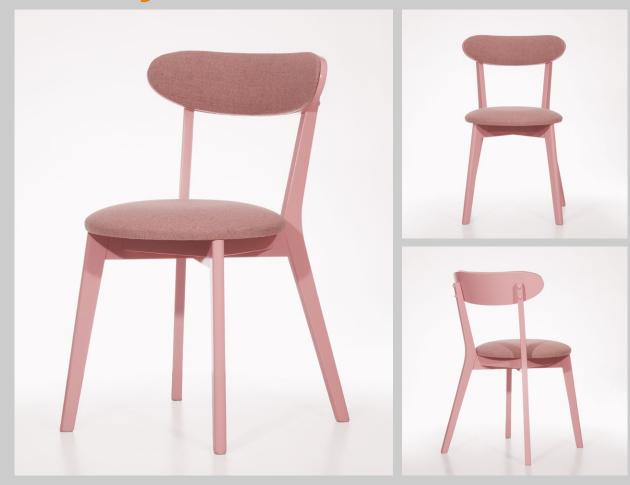

# Belissimo

Embellished in some of our beautiful range of fabrics, this chic chair effortlessly elevates any room. Use it as a chic seat in the home office or add it to the parlor seating ensemble for a refined touch.

Dimensions: H:95cm W:63,5cm D:64cm