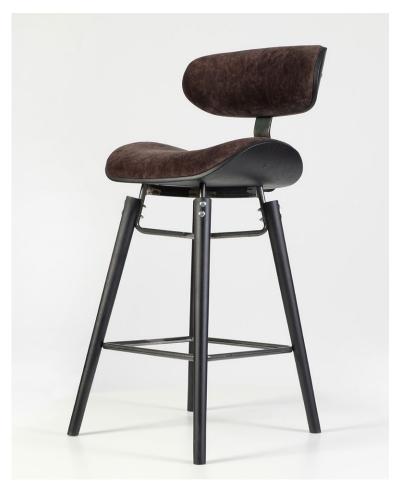

### Evie Stool

Folding two pieces of discreet steel plywood connect to the middle seats creating the familiar round shaped stools. It's unique by technology and a variety of comfortable seating. Dimensions: H:110cm W:53,5cm D:60cm