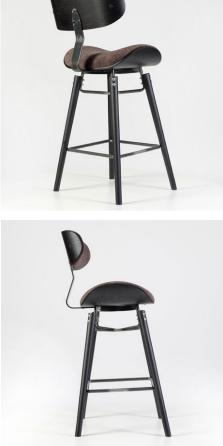

### Evie Stool

Folding two pieces of discreet steel plywood connect to the middle seats creating the familiar round shaped stools. It's unique by technology and a variety of comfortable seating. Dimensions: H:110cm W:53,5cm D:60cm