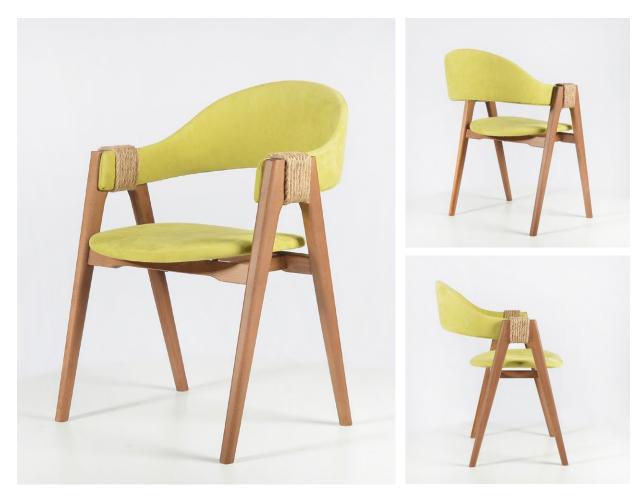

#### Kara

With her elegant silhouette, Kara offers a seat of enveloping proportions and generous size. The detail of the design on the armrest delicately underscores the concept of cosiness, in contrast with the fine lines of the structure.

Dimensions: H:76cm W:60cm D:58cm