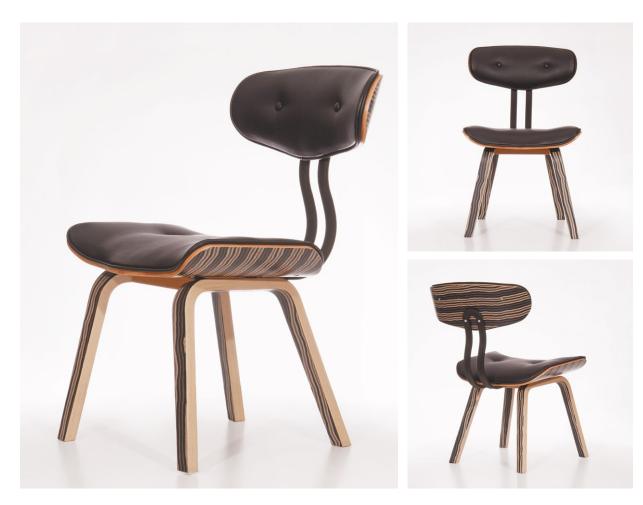

#### Ricco

This lounge chair carry the same shared aesthetic, essentially in two sizes, curvature ellipse moulded in shell. Bases are made of massive wood legs with an optional wire forms or powder coat finish. The tub version is more upright to allow for meeting and dining use.

Dimensions: H:82cm W:56cm D:56cm