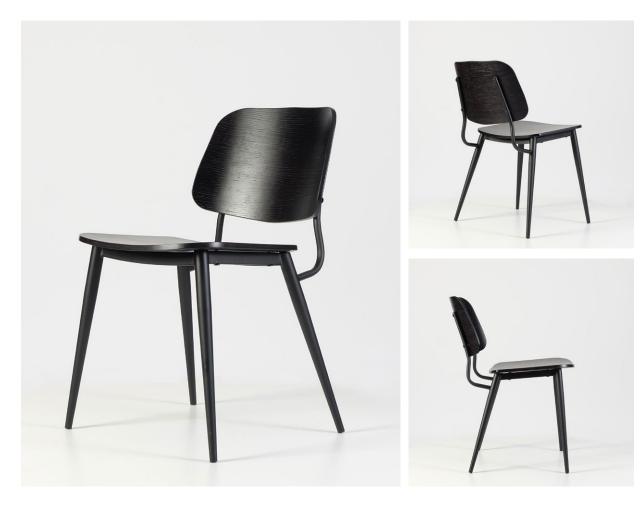

#### Thomas

Another one in the plywood series of chairs, Thomas is a piece that cannot be beaten. With its classic industrial design this chair fully deserves its attention.

Dimensions: H:80cm W:50cm D:59cm