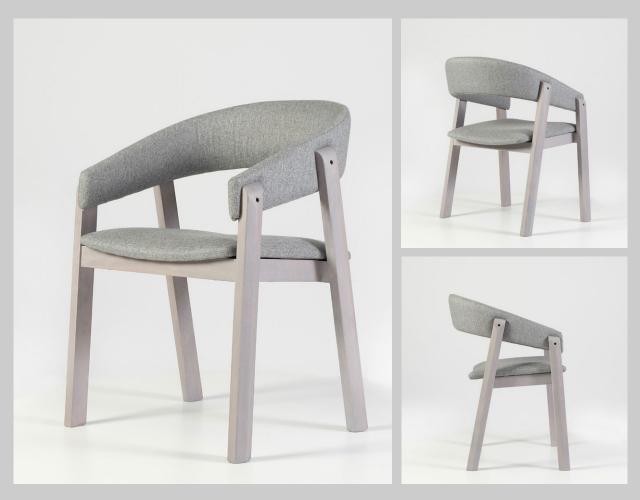

#### Evie

This elegant, unique and legitimately great chair cradles you in a comfortable position. Made of moulded plywood, combined with some eye catching upholstery, this chair will be noticed in the blink of an eye.

H:83,5cm W:53cm D:56cm