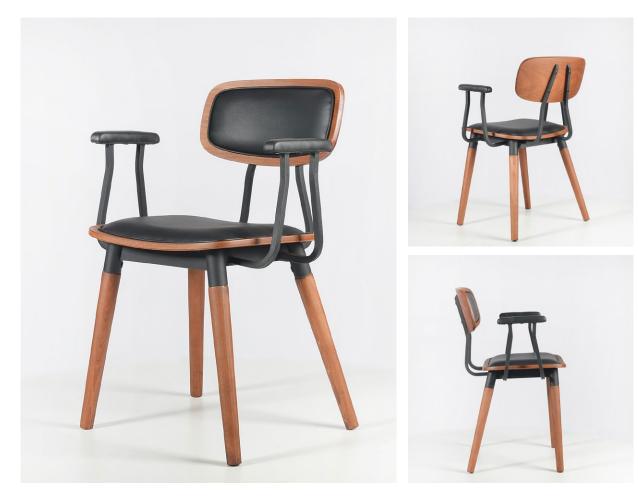

#### Felix Armchair

Convenient chair with essential design. Seat and back are upholstered in regenerated eco leather - available in various colours.

Dimensions: H:81cm W:57,5cm D:51cm