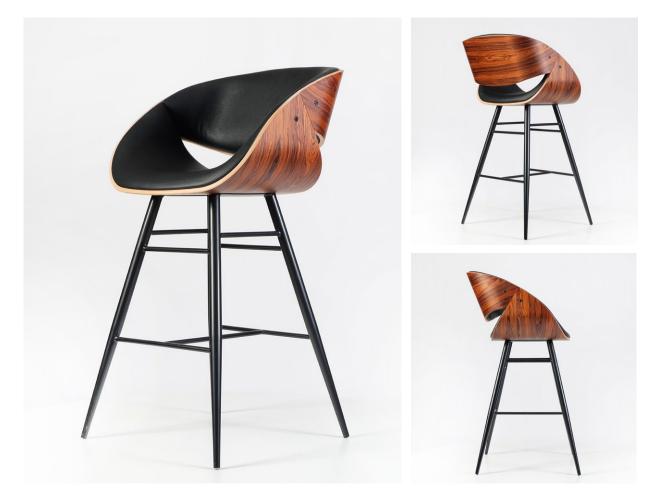

#### Felix Stool

This bar stool will blend in a variety of interiors. The legs are matching solid wood and are subtly flared and sturdily framed in powder coated steel.

Dimensions: H:108,5cm W:58cm D:59,5cm