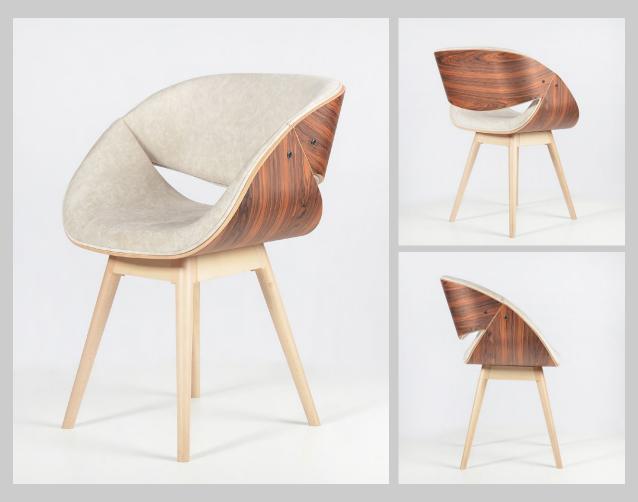

#### Felix

Combination of non-upholstered and upholstered veneer, and huge variations of fabric and leathers, give this chair a more comfort and elegant look.

Dimensions: H:81cm W:52,5cm D:51cm