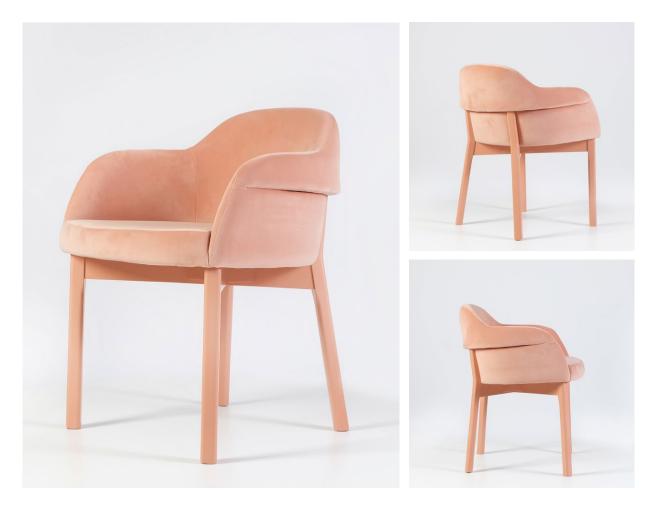

#### Felix Armchair

Convenient chair with essential design. Seat and back are upholstered in regenerated eco leather - available in various colours.

Dimensions: H:81cm W:57,5cm D:51cm