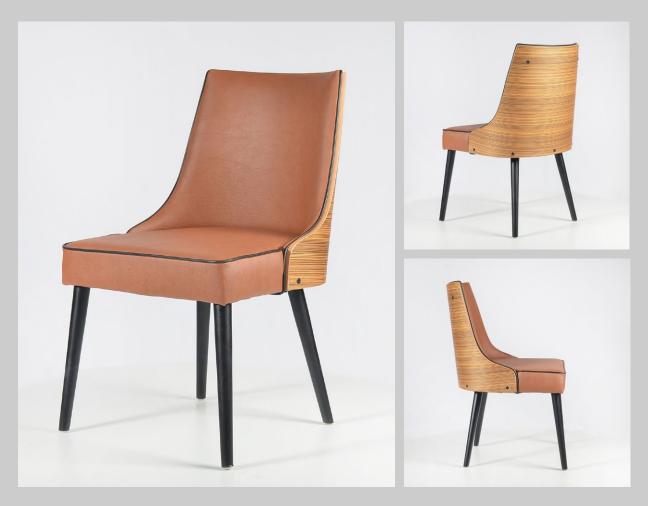

#### Soren

This dining chair pairs cleans lines with a smooth finish for a contemporary feel. Rounded edges on the seat soften the silhouette, while the angled back keep the design fresh and modern. Perfect for relaxed dinners, the curved back is shaped to support, and is extra comfy for after dinner chit chat. Dimensions: H:75,5cm W:51,5cm D:54cm