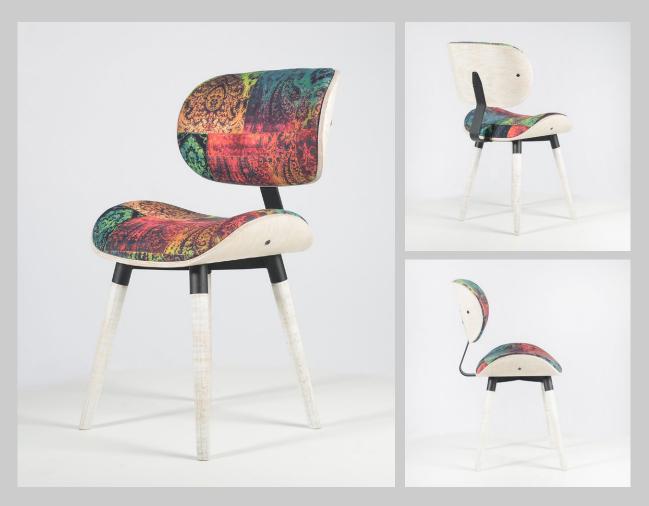

# Jasmin

A chair with powerful identity. Two organically shaped, smartly joined laminated wood shells give it sculptural quality. Soft, flowing lines mark a contrast to the rational world we live in today.

Dimensions: H:85,5cm W:50cm D:58,5cm