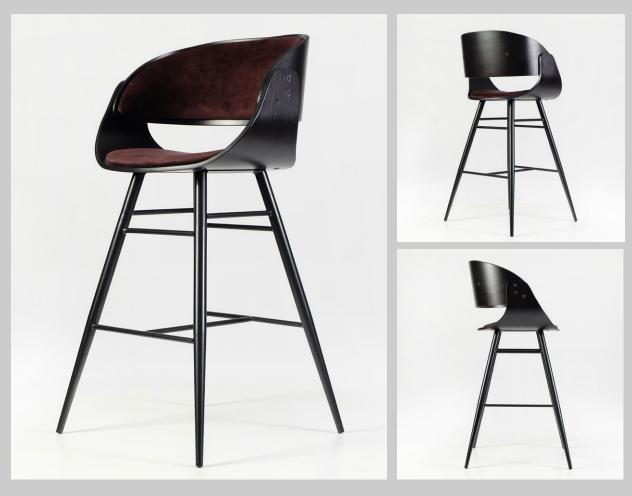

### Sorizzo Stool

A refreshing, eye-catching and exciting take on various Sphere forms used in both contemporary and previously explored areas of soft seating over the decades.

Dimensions: H:105cm W:55,5cm D:54cm