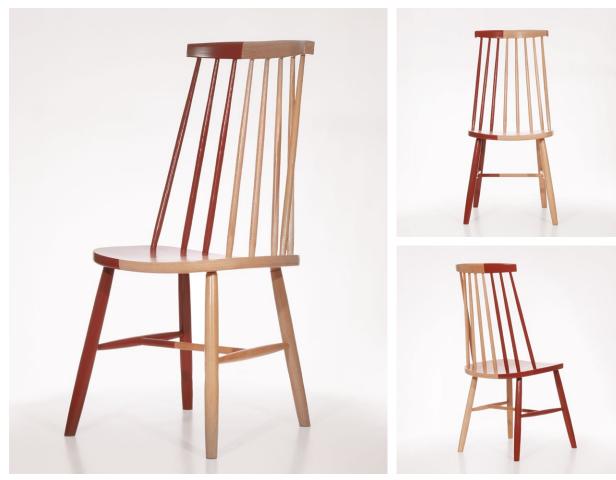

## Harper

Take the traditional Windsor design, give it a sleeker, more streamlined profile and there you have it, The Harper Chair. Elegant staple in any kitchen or dining room.

Dimensions: H:99,5cm W:48,5cm D:56cm