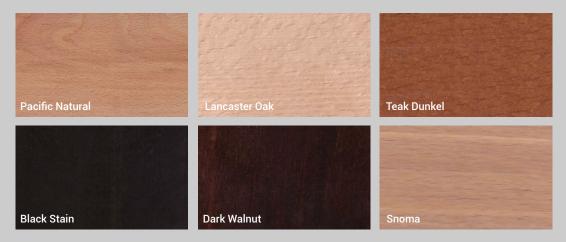

at. Dimensions: H:75,5cm W:51,5cm D:54cm

#### Tea



With its plush cushion that is supported by a sturdy solid wood frame, this armchair is perfect for guest seating or lounging with a Sunday morning cappuccino.

Dimensions: H:86,5cm W:53cm D:55,5cm

#### Thomas



Another one in the plywood series of chairs, Thomas is a piece that cannot be beaten. With its classic industrial design this chair fully deserves its attention.

Dimensions: H:80cm W:50cm D:59cm

#### Vatos



This is an example of a modern and simple chair inspired from nature, exactly from Vatos (Dasyatis pastinaca) fish. We create a product witch includes basic details from Vatos fish and correspond with all expressions of this fish.

Dimensions: H:78cm W:75cm D:64cm

#### **Upholstery Selection**



#### Stain Selection



#### Veneer Selection



#### Metal Selection





Metal Furniture Christakis Vasiliou Limited Tel. 99442728, 25565006 Fax. 25733234

www.cyprusmetalfurniture.com
Facebook: christakis vasiliou home futniture