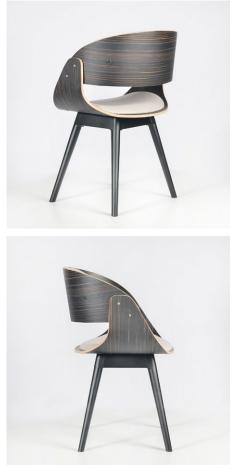

#### Sorizzo

Time to be bold. This statement armchair will be the centre of attention in the room. Tall-backed and winged, it's seriously impressive.

Dimensions: H:78cm W:55cm D:49cm