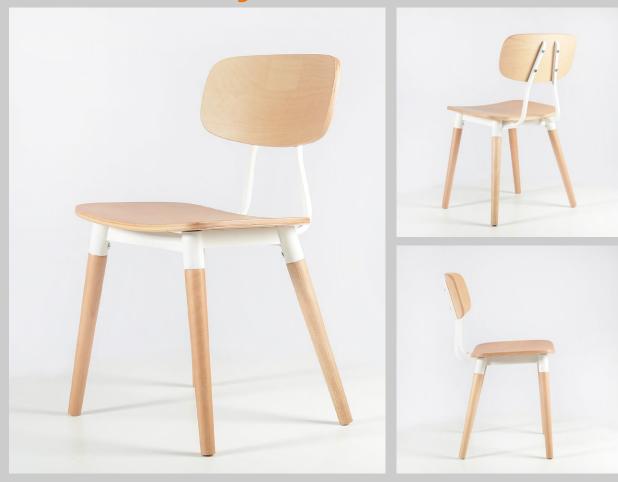

## Harper

Take the traditional Windsor design, give it a sleeker, more streamlined profile and there you have it, The Harper Chair. Elegant staple in any kitchen or dining room.

Dimensions: H:99,5cm W:48,5cm D:56cm