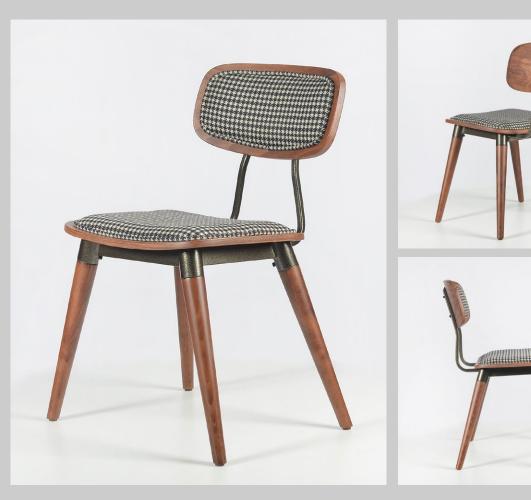

# Belissimo

Embellished in some of our beautiful range of fabrics, this chic chair effortlessly elevates any room. Use it as a chic seat in the home office or add it to the parlor seating ensemble for a refined touch.

Dimensions: H:95cm W:63,5cm D:64cm