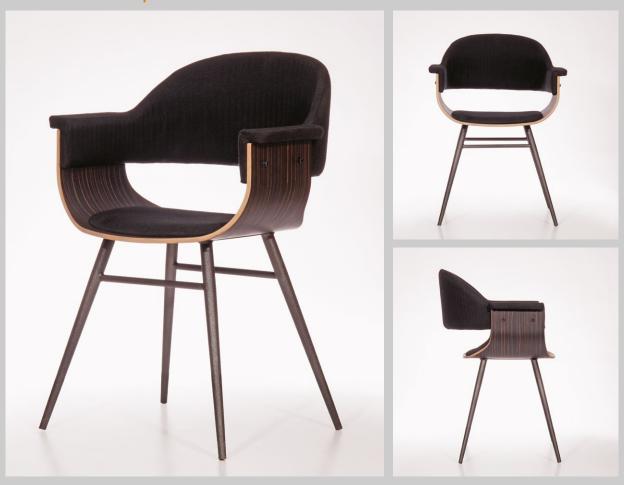

#### Evie

This elegant, unique and legitimately great chair cradles you in a comfortable position. Made of moulded plywood, combined with some eye catching upholstery, this chair will be noticed in the blink of an eye.

H:83,5cm W:53cm D:56cm