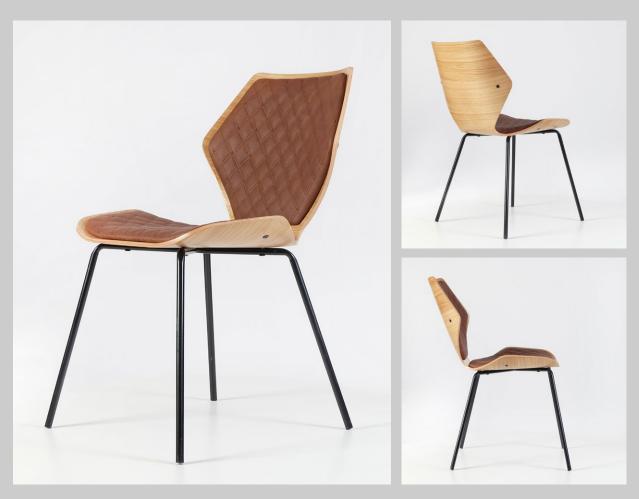

# Jasmin

A chair with powerful identity. Two organically shaped, smartly joined laminated wood shells give it sculptural quality. Soft, flowing lines mark a contrast to the rational world we live in today.

Dimensions: H:85,5cm W:50cm D:58,5cm